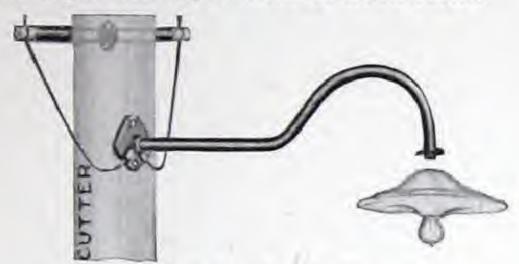

CUTTER BRACKETS Reflectors with suspension parts are listed in this catalogue as streethood bodies. Interchangeable parts make it easy to convert from one style to another. Brackets for supporting the streethood bodies are listed separately. These are made in plain and ornamental types and of such a variety of designs that it is possible to select a complete fixture to meet any requirement for efficient and artistic lighting.